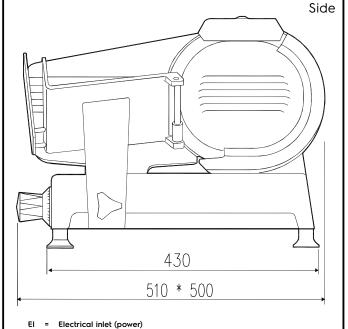

# Front 0½ \* 088

420

# **Key Information:**

External dimensions, Width: 510 mm
External dimensions, Depth: 420 mm
External dimensions, Height: 380 mm
Net weight (kg): 22