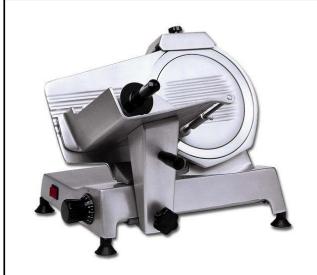

### Item No.

Light/medium duty slicer for catering

Base and main components in high polished satin finished anodized aluminium for long lasting, hygiene and ease of cleaning. The blade is in chrome force steel with blade guard ring for added protection. Model equipped with cut thickness adjusting knob, top mounted sharpener, cover blade and product deflector - easily removable for cleaning. Ventilated blade drive motor. Poly V-belt drive system for quiet operation and economical service. Removable carriage system permanently lubrificated with automatic clutch. IP42 water protection.

### **Main Features**

- Manual gravity slicer.
- Slice thickness from 0 to 15 mm.
- Cut thickness-adjusting knob (millimeter adjustment).
- Belt driven transmission.
- Ventilated blade drive motor designed for continuous use, with Poly V-belt drive system for quiet operation and economical service.
- Removable carriage system permanently lubrificated with automatic clutch.
- Top-mounted stone blade sharpener and cover blade easy to remove.
- Supplied with blade removal tool.
- Highest degree of safety in functioning, cleaning and maintenance.
- Cutting capacity for 250 mm model: -square: 170x170 mm

## Construction

- Compact design.
- Made in high polished satin finished anodized aluminium. This procedure guarantees high hygienic standards of the parts interested by the cut and resistance to acids, salts and oxidation processes.
- Plexiglass safety hand guard as standard.
- IP42 water protection.
- The blade is made of chrome forged steel with blade guard ring for added protection.